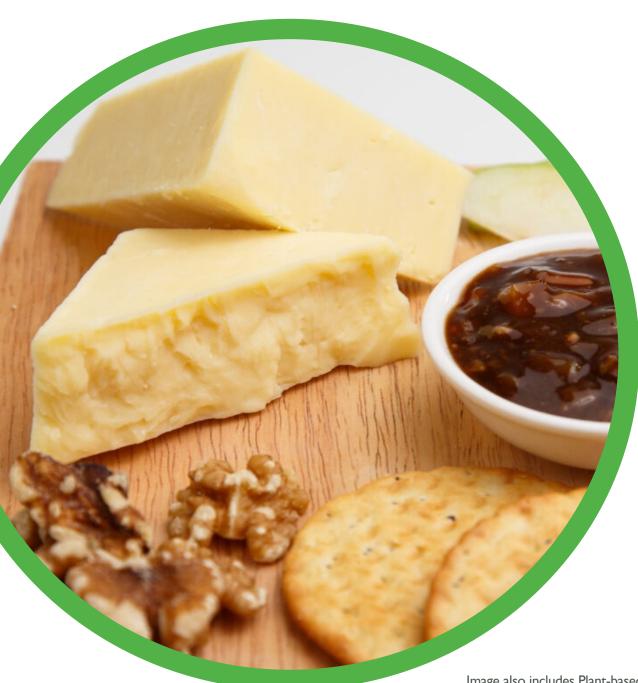

# Plant-based Hard Cheese

A plant-based alternative with great flavour and texture.

### **Product Benefits**

- plant-based
- minimal protein taste despite 8% total protein
- sliceable
- suitable for grating
- creamy eat

#### nutritional:

8% protein

25% fat

KaTech System: Plant Protein, Starch, Natural Flavouring

The identities of some ingredients have not been fully disclosed, the information provided is for concept recipes only and is not intended to be used for labelling final products. Customers who wish to know more about the confidential ingredients please contact your KaTech sales representative.