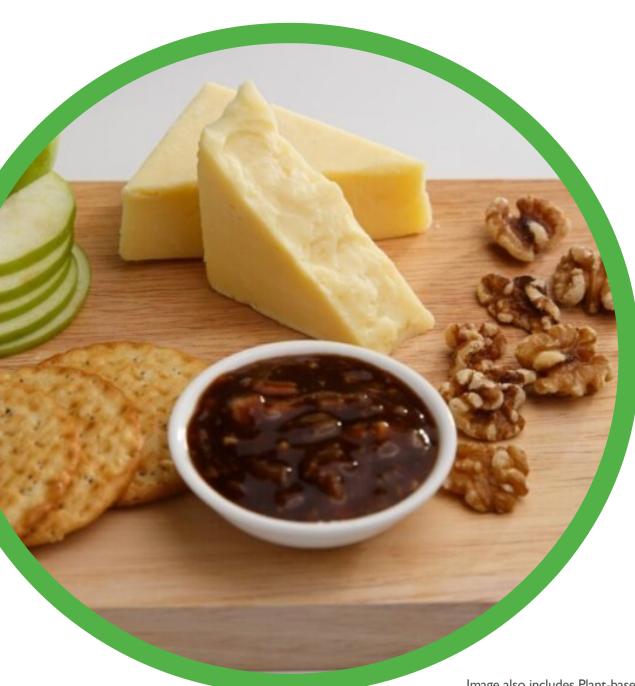

# Plant-based No-added Sugar Pickle

A plant-powered pickle that's great with plant-based cheese.

### **Product Benefits**

- plant-based
- no added sugar

#### process:

bench top press

Key ingredient(s): HOMECRAFT® CREATE 365, NOVATION® Indulge 3920, ERYSTA® C40, PSB4067, NSF14

The identities of some ingredients have not been fully disclosed, the information provided is for concept recipes only and is not intended to be used for labelling final products. Customers who wish to know more about the confidential ingredients please contact your KaTech sales representative.