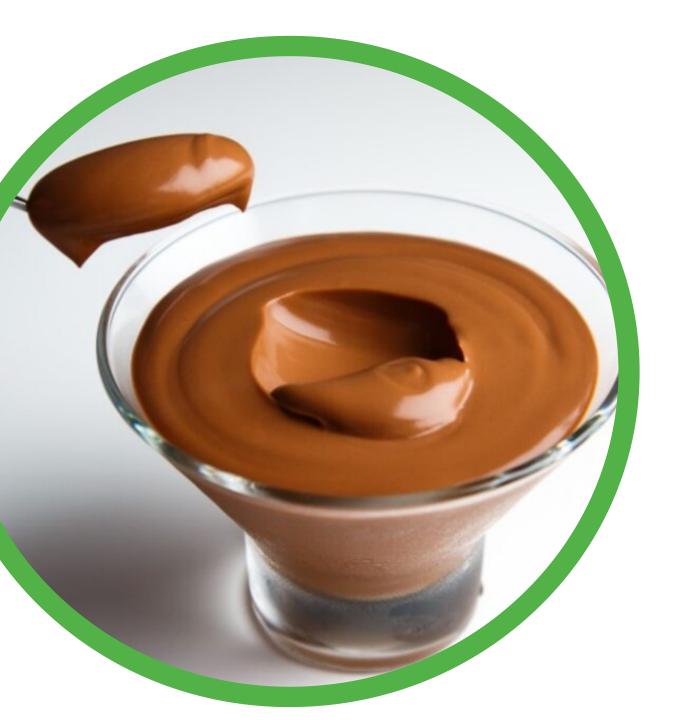

## Plant-based High Protein Dessert

Satisfy your sweet tooth with a plant-powered protein dessert.

### **Product Benefits**

- н. plant-based
- clean label
- high protein
- sugar reduced
- healthier chocolate-based dessert choice
- creamy, indulgent texture