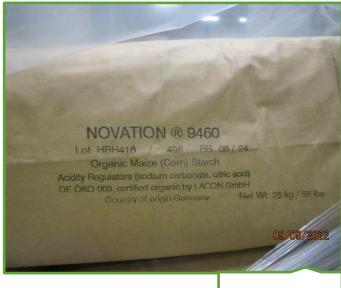

## PRODUCT PACKAGING OVERVIEW NOVATION 9460 25 KG

The product is shipped in the below configuration:

Industrial Pallet 25 kg Bag

| Unit                      | Value                                   |
|---------------------------|-----------------------------------------|
| Material Code             | 70000275CE                              |
| Material Name             | NOVATION 9460 25 KG                     |
| SKU Net Weight            | 25 Kg                                   |
| SKU (Bag) Length (cm)     | 64 cm                                   |
| SKU (Bag) Width (cm)      | 40 cm                                   |
| SKU (Bag) Height (cm)     | 18 cm                                   |
| Pallet Length (cm)        | 125 cm                                  |
| Pallet Width (cm)         | 103 cm                                  |
| Pallet Height (cm)        | 170 cm                                  |
| Pallet Gross Weight (Kg)  | 1046 Kg                                 |
| SKUs per Pallet           | 40                                      |
| SKUs per layer            | 5                                       |
| Layers                    | 8                                       |
| Origin                    | DE                                      |
| Pallet Type and Dimension | Reinforced Industrial Pallet 120X100 cm |
| Notes                     |                                         |