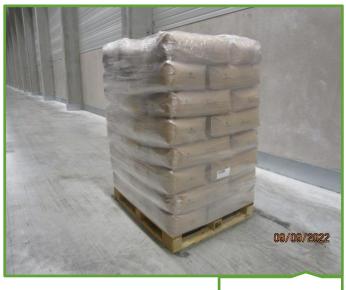

## PRODUCT PACKAGING OVERVIEW NOVATION 9460 25 KG

The product is shipped in the below configuration:

Industrial Pallet 25 kg Bag

| Unit                      | Value                                   |
|---------------------------|-----------------------------------------|
| Material Code             | 70000275CE                              |
| Material Name             | NOVATION 9460 25 KG                     |
| SKU Net Weight            | 25 Kg                                   |
| SKU (Bag) Length (cm)     | 64 cm                                   |
| SKU (Bag) Width (cm)      | 40 cm                                   |
| SKU (Bag) Height (cm)     | 18 cm                                   |
| Pallet Length (cm)        | 125 cm                                  |
| Pallet Width (cm)         | 103 cm                                  |
| Pallet Height (cm)        | 170 cm                                  |
| Pallet Gross Weight (Kg)  | 1046 Kg                                 |
| SKUs per Pallet           | 40                                      |
| SKUs per layer            | 5                                       |
| Layers                    | 8                                       |
| Origin                    | DE                                      |
| Pallet Type and Dimension | Reinforced Industrial Pallet 120X100 cm |
| Notes                     |                                         |