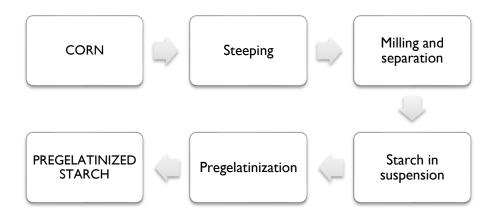

## Ref.: Process Flowchart - Pregelatinized starch

Our control measures are sieves, which guarantee the absence of contaminants above 2,0 mm, and metal detectors for ferrous, non-ferrous and stainless-steel fragments.

The flowchart for the ingredient mentioned above is shown below:

We are at your disposal for any further information.

Best regards,

Quality Assurance